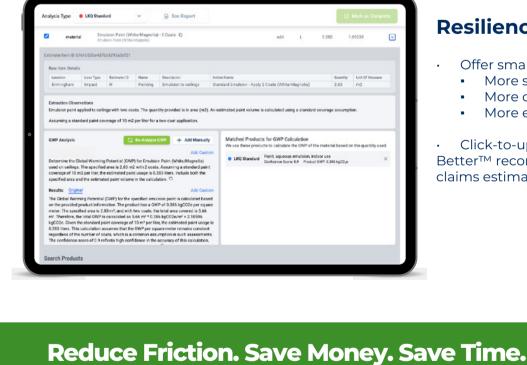

### Offer smarter rebuilds that suggest: More sustainable

Resiliency

- More durable More energy-efficient materials.
- Click-to-upgrade: Make EcoClaim ReBuild Better™ recommendations right at the point of
- claims estimate, no delays, no hassle.

#### No duplicate entry. No extra work. Just better outcomes. Save 10-15% on disposal costs.

**Integration With Common Business Apps** 

· Seamless integration with the tools you already use like Encircle and Clean Claims.